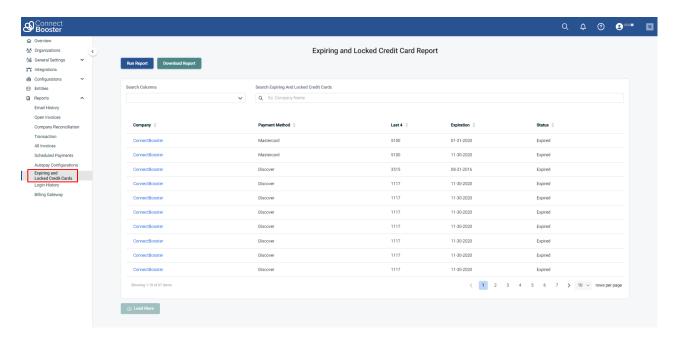

## **Expiring and Locked Credit Cards**

Last Modified on 02/02/2024 2:24 pm CST

Exciting news! Our ConnectBooster Support documentation is moving to a new location. Be sure to bookmark the new link below.

https://help.cb.kaseya.com/help/Content/0-HOME/Home.htm

To access the Expiring and Locked Credit Cards Report, direct to Reports + Expiring and Locked Credit Cards

This report will provide you a full list of any expiring or locked credit cards found within the portal. Any cards shown as locked should be reviewed to the reason behind it being locked **PRIOR** to it being unlocked within the portal.

For more information on investigating this, please refer to our "What is a locked Payment Method, and how do I resolve this?" article.

This report is also available to download into a CSV file.