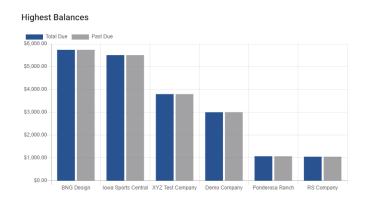

## **Highest Balances**

A visual interpretation of the top six organizations with past due and open invoice balances.