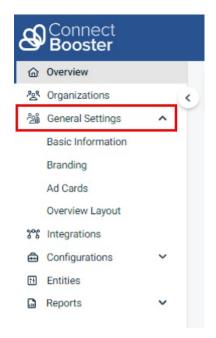

The general settings drop-down in the left-hand menu is where you can customize how your portal looks and feels. You can customize your branding colors and logos, set up the scrolling cards that organization's see in their portal, add or edit basic information about your company that is used in various locations where ConnectBooster renders data into viewable documents or emails, and update the available widgets found on your overview page.

## On this page you may:

- Update company Basic Information
- Modify the portal Branding
- Create promotional Ad Cards.
  - Ad Card Best Practices & Examples
- Overview Layout