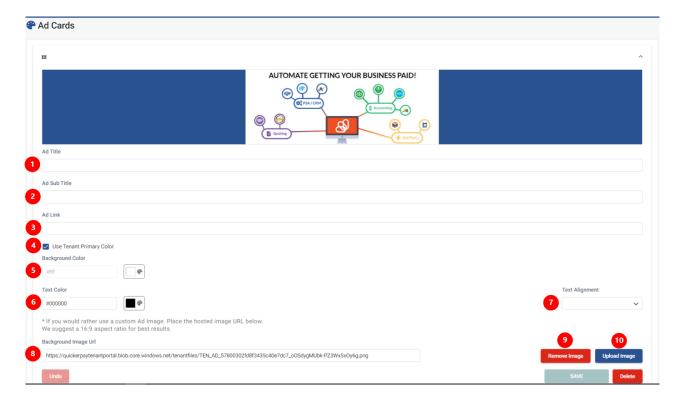

Along with this, we place the Ad Title, or subtitle, as a title on the admin side setting. If there is no Ad Title or Ad Subtitle property, no content will be displayed. *Ensure that after making changes you save.* 

### 1. Ad Title

• This is a large title that is placed on your ad card. This is also the primary title for the card that you can see in the title bar on top.

### 2. Ad Subtitle

• This is a smaller title that is placed on your ad card. If there is no Ad Title, this is used as a title for card that you can see in the title bar on top.

#### 3. Ad Link

• This is where organizations will go when they click on the ad card in their side of your portal.

## 4. Use Tenant Primary Color

• This will automatically set the primary color to your primary branding color chosen in the Branding section.

# 5. Background Color

• This sets the background color behind any image you choose.

#### 6. Text Color

• This is the color your titles will appear on your ad card.

## 7. Text Alignment

• This is how your titles will be aligned in relation to the ad card.

## 8. Background Image URL

• You can enter the URL link for your own hosted background image.

#### 9. Remove Image

• This removes any links to a background image for this ad card.

## 10. Upload Image

• You can upload a background image. We will host the image for the Ad Card.