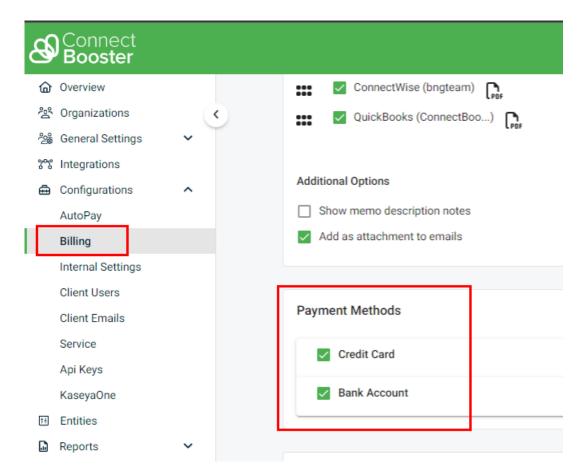

This section allows you to select which Payment Methods are globally accepted in the portal.

- Credit Card
- Bank Account (ACH/EFT)

Disabling a form of payment will hide any preexisting credit cards or bank accounts on file. Clients will not be able to see or select them for payment or updating uses.

Any preexisting AutoPay rules will still continue to function, even if the payment method option is turned off.