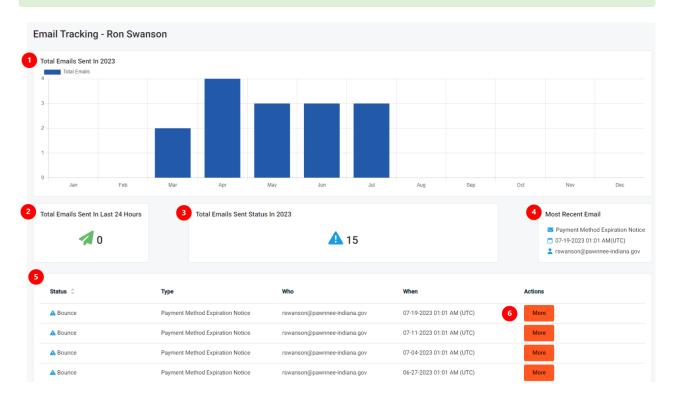

- The total emails sent in the current year will be broken out by month providing you with a visual representation as to when email communication to the specific contact may have trended upwards or downwards.
- 2. Total tally of email sent to this contact in the last 24 hours from the portal.
- 3. Total emails sent in a particular status in the current year (status noted in screenshot is 'Bounced').
- 4. This will show the most recent email sent from the portal to this contact, what email type it was, and the email address it was sent to from the portal.
- 5. Full report of email communications sent to this contact from the portal.
- 6. By selecting 'More' you can view additional information regarding the events tied to this email address, provided Email Tracking has been enabled. You can also View or Resend this email should you need to do so.